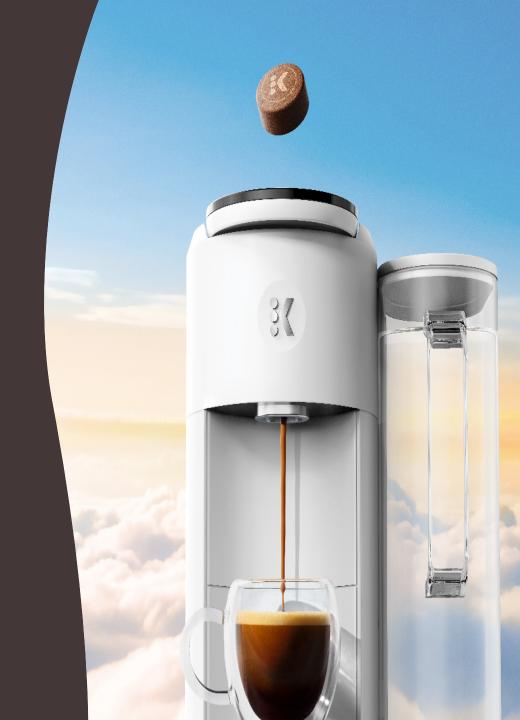

# The Keurig Alta™ System will be "everything you love about Keurig", plus...

Ability to deliver drip, espresso, and other single-serve beverages Functionality for both hot and cold beverages

Responsibly sourced coffee in a plastic and aluminum-free pod

Automatically adjusts brew settings based on brew style code

Incorporating proprietary, innovative technology and know how

### Our goals led us to a new consumable approach featuring a plastic and aluminum free pod

An entirely new consumable format which starts by removing the constraints of the plastic cup

#### Variety of Drinks

multiple sizes to deliver authentic shots of espresso, rich cups of coffee and refreshingly cold coffees

#### **Quality Coffee**

expertly roasted, premium coffee beans ground and pressed together

#### **Exceptional Value**

coffeehouse drinks without the coffeehouse prices

#### Sustainable

can be disposed of like any coffee grounds and expect to be certified compostable\*

## The Keurig Alta™ brewer will automatically brew your favorite barista-style beverages from K-Rounds™

## After brewing, K-Rounds™ stay intact making them easy to compost\* or dispose of as you would any coffee grounds