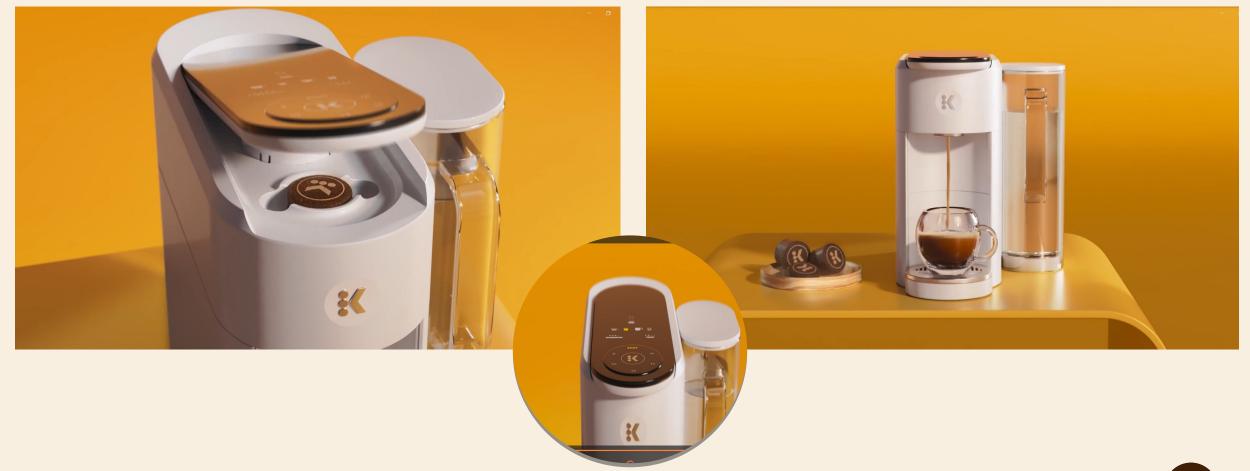

# The Keurig Alta™ System will be "everything you love about Keurig", plus...

Ability to deliver drip, espresso, and other single-serve beverages Functionality for both hot and cold beverages

Responsibly sourced coffee in a plastic and aluminum-free pod

Automatically adjusts brew settings based on brew style code

Incorporating proprietary, innovative technology and know how

## The Keurig Alta™ brewer will automatically brew your favorite barista-style beverages from K-Rounds™