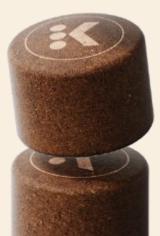

## The Keurig Alta™ brewer will automatically brew your favorite barista-style beverages from K-Rounds™

## After brewing, K-Rounds™ stay intact making them easy to compost\* or dispose of as you would any coffee grounds