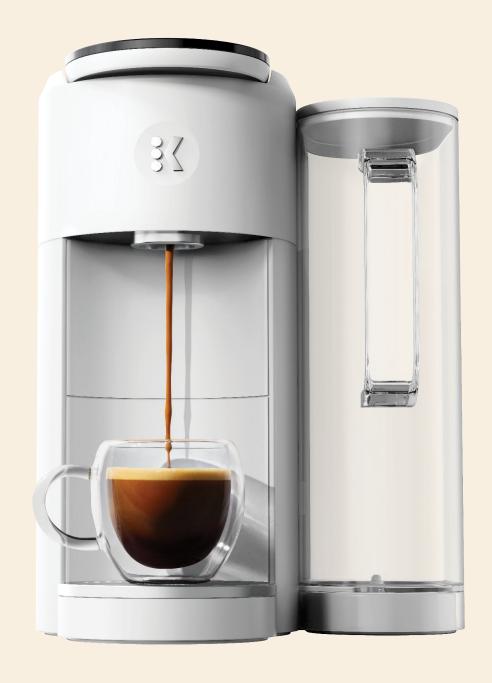

# The Keurig Alta™ System will be "everything you love about Keurig", plus...

Ability to deliver drip, espresso, and other single-serve beverages Functionality for both hot and cold beverages

Responsibly sourced coffee in a plastic and aluminum-free pod

## Paired with an entirely new brewing system

#### Variable pressure

allows for brewing authentic, high pressure espresso and rich, low pressure coffee

#### QuickChill Technology™

delivers refreshingly cold, full-flavored coffee just like the coffee shop

#### K-Cup pod compatible

enjoy the 500+ varieties offered in existing K-Cup pods through the Keurig family of brands